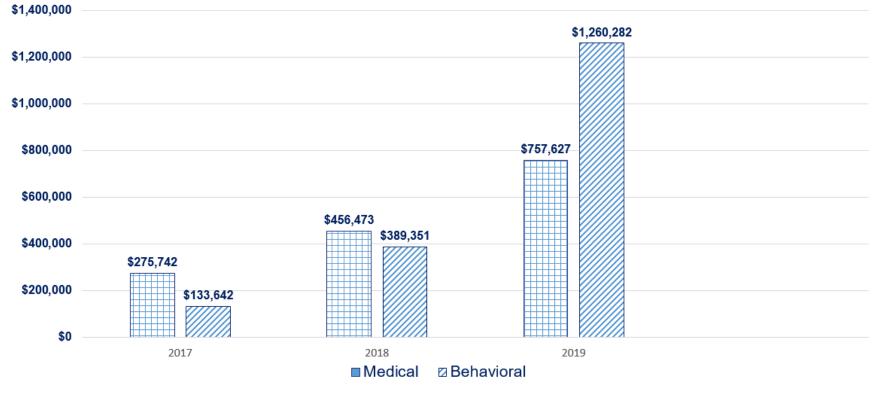

## SCDC Expenditures at the Wellpath Regional Care Site in Columbia (2017-2019)

Inpatient Contractual Hospital Stay Expenses

<sup>&</sup>lt;sup>52</sup> S.C. House of Representatives, House Legislative Oversight Committee, "Agency Presentation – Healthcare Services Unit (August 26, 2019)," under "Committee Postings and Reports," under "House Legislative Oversight Committee," under "Corrections, Department of," and under "Meetings," <u>https://scstatehouse.gov/CommitteeInfo/HouseLegislativeOversightCommittee/AgencyWebpages/Corrections/SCDC%20Health%20Services%20presentation%20</u> -%20PDF%20(8.27.19).pdf (accessed October 9, 2019), slide 19. Hereinafter "Healthcare Presentation."